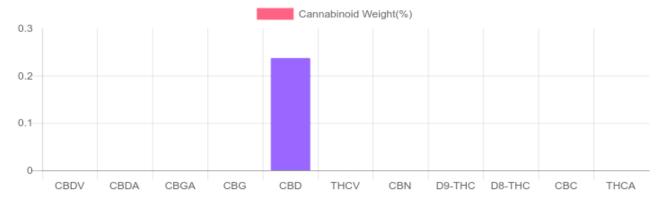

## Cannabinoids Test

SHIMADZU INTEGRATED UPLC-PDA

| GSL SOP 400        | 400 <b>PREPARED:</b> 01/22/2020 12:36:56 |           | UPLOADED: 02/03/2020 13:01:45 |        |
|--------------------|------------------------------------------|-----------|-------------------------------|--------|
| Cannabinoids       | LOQ                                      | weight(%) | mg/g                          | mg/jar |
| D9-THC             | 10 PPM                                   | N/D       | N/D                           | N/D    |
| THCA               | 10 PPM                                   | N/D       | N/D                           | N/D    |
| CBD                | 10 PPM                                   | 0.237%    | 2.370                         | 268.8  |
| CBDA               | 20 PPM                                   | N/D       | N/D                           | N/D    |
| CBDV               | 20 PPM                                   | N/D       | N/D                           | N/D    |
| CBC                | 10 PPM                                   | N/D       | N/D                           | N/D    |
| CBN                | 10 PPM                                   | N/D       | N/D                           | N/D    |
| CBG                | 10 PPM                                   | N/D       | N/D                           | N/D    |
| CBGA               | 20 PPM                                   | N/D       | N/D                           | N/D    |
| D8-THC             | 10 PPM                                   | N/D       | N/D                           | N/D    |
| THCV               | 10 PPM                                   | N/D       | N/D                           | N/D    |
| TOTAL D9-THC       |                                          | N/D       | N/D                           | N/D    |
| TOTAL CBD*         |                                          | 0.237%    | 2.370                         | 268.8  |
| TOTAL CANNABINOIDS |                                          | 0.237%    | 2.370                         | 268.8  |