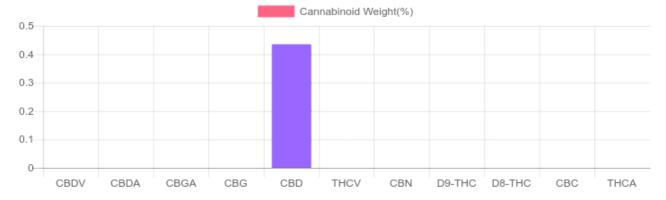

## Sample

N/D D9-THC 0.435% Total CBD

1,887.9 mg Cannabinoids per container 1,887.9 mg CBD per container

1 container = 433.8 grams per container x Cannabinoid concentration

## **Cannabinoids Test**

SHIMADZU INTEGRATED UPLC-PDA

GSL SOP 400 **PREPARED:** 03/03/2020 15:54:14

| Cannabinoids       | LOQ    | weight(%) | mg/g  | mg/container |
|--------------------|--------|-----------|-------|--------------|
| D9-THC             | 10 PPM | N/D       | N/D   | N/D          |
| THCA               | 10 PPM | N/D       | N/D   | N/D          |
| CBD                | 10 PPM | 0.435%    | 4.352 | 1,887.9      |
| CBDA               | 20 PPM | N/D       | N/D   | N/D          |
| CBDV               | 20 PPM | N/D       | N/D   | N/D          |
| CBC                | 10 PPM | N/D       | N/D   | N/D          |
| CBN                | 10 PPM | N/D       | N/D   | N/D          |
| CBG                | 10 PPM | N/D       | N/D   | N/D          |
| CBGA               | 20 PPM | N/D       | N/D   | N/D          |
| D8-THC             | 10 PPM | N/D       | N/D   | N/D          |
| THCV               | 10 PPM | N/D       | N/D   | N/D          |
| TOTAL D9-THC       |        | N/D       | N/D   | N/D          |
| TOTAL CBD*         |        | 0.435%    | 4.352 | 1,887.9      |
| TOTAL CANNABINOIDS |        | 0.435%    | 4.352 | 1,887.9      |