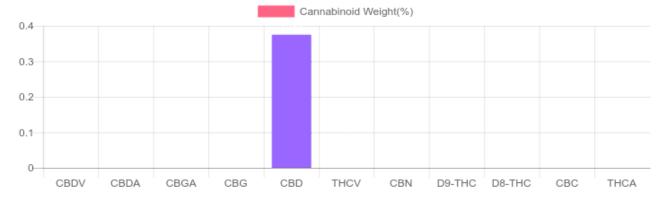

## Sample

N/D D9-THC 0.375% Total CBD

511.9 mg Cannabinoids per container 511.9 mg CBD per container

1 container = 136.5 grams per container x Cannabinoid concentration

## **Cannabinoids Test**

SHIMADZU INTEGRATED UPLC-PDA

GSL SOP 400 **PREPARED:** 03/06/2020 15:00:40

| Cannabinoids       | LOQ    | weight(%) | mg/g  | mg/container |
|--------------------|--------|-----------|-------|--------------|
| D9-THC             | 10 PPM | N/D       | N/D   | N/D          |
| THCA               | 10 PPM | N/D       | N/D   | N/D          |
| CBD                | 10 PPM | 0.375%    | 3.750 | 511.9        |
| CBDA               | 20 PPM | N/D       | N/D   | N/D          |
| CBDV               | 20 PPM | N/D       | N/D   | N/D          |
| CBC                | 10 PPM | N/D       | N/D   | N/D          |
| CBN                | 10 PPM | N/D       | N/D   | N/D          |
| CBG                | 10 PPM | N/D       | N/D   | N/D          |
| CBGA               | 20 PPM | N/D       | N/D   | N/D          |
| D8-THC             | 10 PPM | N/D       | N/D   | N/D          |
| THCV               | 10 PPM | N/D       | N/D   | N/D          |
| TOTAL D9-THC       |        | N/D       | N/D   | N/D          |
| TOTAL CBD*         |        | 0.375%    | 3.750 | 511.9        |
| TOTAL CANNABINOIDS |        | 0.375%    | 3.750 | 511.9        |