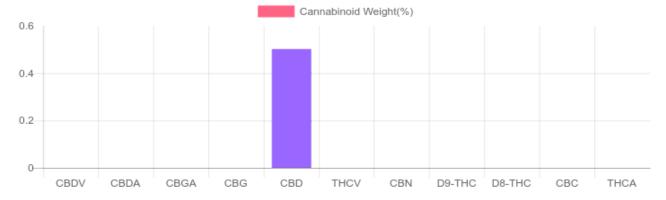

## Sample

N/D D9-THC 0.502% Total CBD

1,150.5 mg Cannabinoids per container 1,150.5 mg CBD per container

1 container = 229.1 grams per container x Cannabinoid concentration

## **Cannabinoids Test**

SHIMADZU INTEGRATED UPLC-PDA

GSL SOP 400 **PREPARED:** 03/03/2020 15:54:14

| Cannabinoids       | LOQ    | weight(%) | mg/g  | mg/container |
|--------------------|--------|-----------|-------|--------------|
| D9-THC             | 10 PPM | N/D       | N/D   | N/D          |
| THCA               | 10 PPM | N/D       | N/D   | N/D          |
| CBD                | 10 PPM | 0.502%    | 5.022 | 1,150.5      |
| CBDA               | 20 PPM | N/D       | N/D   | N/D          |
| CBDV               | 20 PPM | N/D       | N/D   | N/D          |
| CBC                | 10 PPM | N/D       | N/D   | N/D          |
| CBN                | 10 PPM | N/D       | N/D   | N/D          |
| CBG                | 10 PPM | N/D       | N/D   | N/D          |
| CBGA               | 20 PPM | N/D       | N/D   | N/D          |
| D8-THC             | 10 PPM | N/D       | N/D   | N/D          |
| THCV               | 10 PPM | N/D       | N/D   | N/D          |
| TOTAL D9-THC       |        | N/D       | N/D   | N/D          |
| TOTAL CBD*         |        | 0.502%    | 5.022 | 1,150.5      |
| TOTAL CANNABINOIDS |        | 0.502%    | 5.022 | 1,150.5      |