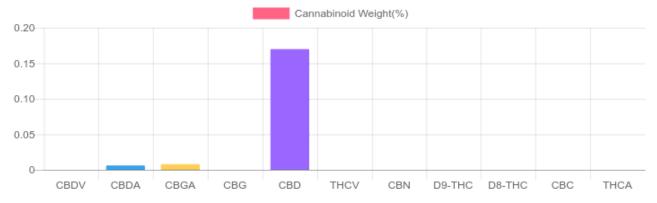

## Sample

N/D D9-THC 0.175% Total CBD

365.6 mg Cannabinoids per unit 347.5 mg CBD per unit

1 unit = 198.447 grams per unit x Cannabinoid concentration

## **Cannabinoids Test**

SHIMADZU INTEGRATED UPLC-PDA

| GSL SOP 400        | PREPARED: 11/14/2019 12:39:56 |           | UPLOADED: 11/15/2019 09:03:06 |         |
|--------------------|-------------------------------|-----------|-------------------------------|---------|
| Cannabinoids       | LOQ                           | weight(%) | mg/g                          | mg/unit |
| D9-THC             | 10 PPM                        | N/D       | N/D                           | N/D     |
| THCA               | 10 PPM                        | N/D       | N/D                           | N/D     |
| CBD                | 10 PPM                        | 0.170%    | 1.702                         | 337.8   |
| CBDA               | 20 PPM                        | 0.006%    | 0.056                         | 11.1    |
| CBDV               | 20 PPM                        | N/D       | N/D                           | N/D     |
| CBC                | 10 PPM                        | N/D       | N/D                           | N/D     |
| CBN                | 10 PPM                        | N/D       | N/D                           | N/D     |
| CBG                | 10 PPM                        | N/D       | N/D                           | N/D     |
| CBGA               | 20 PPM                        | 0.008%    | 0.084                         | 16.7    |
| D8-THC             | 10 PPM                        | N/D       | N/D                           | N/D     |
| THCV               | 10 PPM                        | N/D       | N/D                           | N/D     |
| TOTAL D9-THC       |                               | N/D       | N/D                           | N/D     |
| TOTAL CBD*         |                               | 0.175%    | 1.751                         | 347.5   |
| TOTAL CANNABINOIDS |                               | 0.184%    | 1.842                         | 365.6   |

Reporting Limit 10 ppm

\*Total CBD = CBD + CBDA x 0.877

N/D - Not Detected, B/LOQ - Below Limit of Quantification

4001 SW 47th Avenue Suite 208 Davie, FL 33314 1-833-TEST-CBD info@greenscientificlabs.com