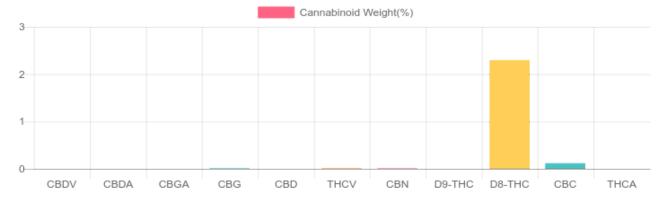

## **Cannabinoids Test**

SHIMADZU INTEGRATED UPLC-PDA

| GSL SOP 400        | PREPARED: 08/11/2020 20:54:01 |           | UPLOADED: 08/12/2020 17:18:34 |         |
|--------------------|-------------------------------|-----------|-------------------------------|---------|
| Cannabinoids       | LOQ                           | weight(%) | mg/g                          | mg/unit |
| D9-THC             | 10 PPM                        | N/D       | N/D                           | N/D     |
| THCA               | 10 PPM                        | N/D       | N/D                           | N/D     |
| CBD                | 10 PPM                        | N/D       | N/D                           | N/D     |
| CBDA               | 20 PPM                        | N/D       | N/D                           | N/D     |
| CBDV               | 20 PPM                        | N/D       | N/D                           | N/D     |
| CBC                | 10 PPM                        | 0.120%    | 1.195                         | 33.9    |
| CBN                | 10 PPM                        | 0.011%    | 0.112                         | 3.2     |
| CBG                | 10 PPM                        | 0.012%    | 0.120                         | 3.4     |
| CBGA               | 20 PPM                        | N/D       | N/D                           | N/D     |
| D8-THC             | 10 PPM                        | 2.294%    | 22.939                        | 650.3   |
| THCV               | 10 PPM                        | 0.013%    | 0.133                         | 3.8     |
| TOTAL D9-THC       |                               | N/D       | N/D                           | N/D     |
| TOTAL CBD*         |                               | N/D       | N/D                           | N/D     |
| TOTAL CANNABINOIDS |                               | 2.450%    | 24.499                        | 694.6   |