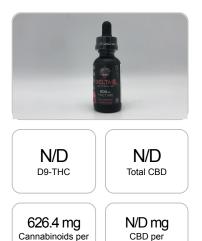

## CERTIFICATE OF ANALYSIS ISO/IEC 17025:2017 ACCREDITATION #103104

**Cannabinoids Test** 

SHIMADZU INTEGRATED UPLC-PDA

Order #: 59527 Order Name: Sun State Hemp Delta 8 Tincture 600mg Strawberry Shortcake Batch#: 007526 Received: 08/07/2020 Completed: 08/12/2020 Sun State Hemp

## Sample

unit

| GSL SOP 400        | PREPARED: 08/11/2020 20:54:01 |           | UPLOADED: 08/12/2020 17:18:34 |         |
|--------------------|-------------------------------|-----------|-------------------------------|---------|
| Cannabinoids       | LOQ                           | weight(%) | mg/g                          | mg/unit |
| D9-THC             | 10 PPM                        | N/D       | N/D                           | N/D     |
| THCA               | 10 PPM                        | N/D       | N/D                           | N/D     |
| CBD                | 10 PPM                        | N/D       | N/D                           | N/D     |
| CBDA               | 20 PPM                        | N/D       | N/D                           | N/D     |
| CBDV               | 20 PPM                        | N/D       | N/D                           | N/D     |
| CBC                | 10 PPM                        | 0.089%    | 0.892                         | 25.3    |
| CBN                | 10 PPM                        | N/D       | N/D                           | N/D     |
| CBG                | 10 PPM                        | 0.013%    | 0.126                         | 3.6     |
| CBGA               | 20 PPM                        | N/D       | N/D                           | N/D     |
| D8-THC             | 10 PPM                        | 2.096%    | 20.963                        | 594.3   |
| THCV               | 10 PPM                        | 0.011%    | 0.113                         | 3.2     |
| TOTAL D9-THC       |                               | N/D       | N/D                           | N/D     |
| TOTAL CBD*         |                               | N/D       | N/D                           | N/D     |
| TOTAL CANNABINOIDS |                               | 2.209%    | 22.094                        | 626.4   |