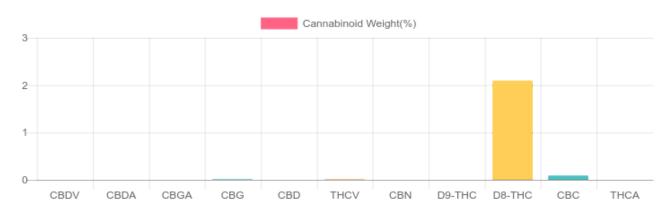

## Sample

unit

| GSL SOP 400        | PREPARED: 08/11/2020 20:54:01 |           | UPLOADED: 08/12/2020 17:18:34 |         |
|--------------------|-------------------------------|-----------|-------------------------------|---------|
| Cannabinoids       | LOQ                           | weight(%) | mg/g                          | mg/unit |
| D9-THC             | 10 PPM                        | N/D       | N/D                           | N/D     |
| THCA               | 10 PPM                        | N/D       | N/D                           | N/D     |
| CBD                | 10 PPM                        | N/D       | N/D                           | N/D     |
| CBDA               | 20 PPM                        | N/D       | N/D                           | N/D     |
| CBDV               | 20 PPM                        | N/D       | N/D                           | N/D     |
| CBC                | 10 PPM                        | 0.089%    | 0.892                         | 25.3    |
| CBN                | 10 PPM                        | N/D       | N/D                           | N/D     |
| CBG                | 10 PPM                        | 0.013%    | 0.126                         | 3.6     |
| CBGA               | 20 PPM                        | N/D       | N/D                           | N/D     |
| D8-THC             | 10 PPM                        | 2.096%    | 20.963                        | 594.3   |
| THCV               | 10 PPM                        | 0.011%    | 0.113                         | 3.2     |
| TOTAL D9-THC       |                               | N/D       | N/D                           | N/D     |
| TOTAL CBD*         |                               | N/D       | N/D                           | N/D     |
| TOTAL CANNABINOIDS |                               | 2.209%    | 22.094                        | 626.4   |