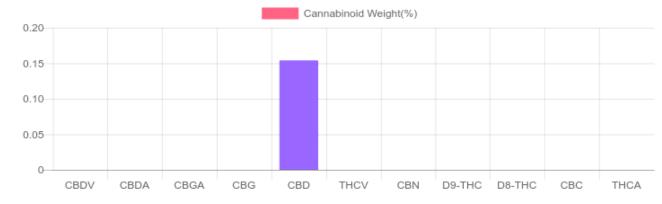

## Cannabinoids Test

| SHIMADZU INTEGRATED UPLC-PDA |                               |           |                               |         |
|------------------------------|-------------------------------|-----------|-------------------------------|---------|
| GSL SOP 400                  | PREPARED: 11/29/2019 14:02:04 |           | UPLOADED: 12/03/2019 08:19:43 |         |
| Cannabinoids                 | LOQ                           | weight(%) | mg/g                          | mg/unit |
| D9-THC                       | 10 PPM                        | N/D       | N/D                           | N/D     |
| THCA                         | 10 PPM                        | N/D       | N/D                           | N/D     |
| CBD                          | 10 PPM                        | 0.154%    | 1.543                         | 46.3    |
| CBDA                         | 20 PPM                        | N/D       | N/D                           | N/D     |
| CBDV                         | 20 PPM                        | N/D       | N/D                           | N/D     |
| CBC                          | 10 PPM                        | N/D       | N/D                           | N/D     |
| CBN                          | 10 PPM                        | N/D       | N/D                           | N/D     |
| CBG                          | 10 PPM                        | N/D       | N/D                           | N/D     |
| CBGA                         | 20 PPM                        | N/D       | N/D                           | N/D     |
| D8-THC                       | 10 PPM                        | N/D       | N/D                           | N/D     |
| THCV                         | 10 PPM                        | N/D       | N/D                           | N/D     |
| TOTAL D9-THC                 |                               | N/D       | N/D                           | N/D     |
| TOTAL CBD*                   |                               | 0.154%    | 1.543                         | 46.3    |
| TOTAL CANNABINOIDS           |                               | 0.154%    | 1.543                         | 46.3    |