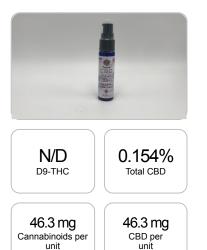

## CERTIFICATE OF ANALYSIS ISO/IEC 17025:2017 ACCREDITATION #103104

Order #: 42870 Order Name: 50mg Personal Lubricant for Her Batch#: L142108 Received: 11/29/2019 Completed: 12/05/2019

## Cannabinoids Test

| SHIMADZU INTEGRATED UPLC-PDA |                               |           |                               |         |
|------------------------------|-------------------------------|-----------|-------------------------------|---------|
| GSL SOP 400                  | PREPARED: 11/29/2019 14:02:04 |           | UPLOADED: 12/03/2019 08:19:43 |         |
| Cannabinoids                 | LOQ                           | weight(%) | mg/g                          | mg/unit |
| D9-THC                       | 10 PPM                        | N/D       | N/D                           | N/D     |
| THCA                         | 10 PPM                        | N/D       | N/D                           | N/D     |
| CBD                          | 10 PPM                        | 0.154%    | 1.543                         | 46.3    |
| CBDA                         | 20 PPM                        | N/D       | N/D                           | N/D     |
| CBDV                         | 20 PPM                        | N/D       | N/D                           | N/D     |
| CBC                          | 10 PPM                        | N/D       | N/D                           | N/D     |
| CBN                          | 10 PPM                        | N/D       | N/D                           | N/D     |
| CBG                          | 10 PPM                        | N/D       | N/D                           | N/D     |
| CBGA                         | 20 PPM                        | N/D       | N/D                           | N/D     |
| D8-THC                       | 10 PPM                        | N/D       | N/D                           | N/D     |
| THCV                         | 10 PPM                        | N/D       | N/D                           | N/D     |
| TOTAL D9-THC                 |                               | N/D       | N/D                           | N/D     |
| TOTAL CBD*                   |                               | 0.154%    | 1.543                         | 46.3    |
| TOTAL CANNABINOIDS           |                               | 0.154%    | 1.543                         | 46.3    |