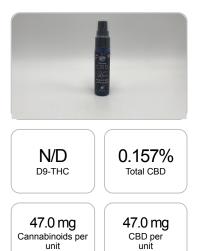

## **Cannabinoids Test**

| GSL SOP 400        | PREPARED: 12/02/2019 11:30:08 |           | UPLOADED: 12/03/2019 10:55:46 |         |
|--------------------|-------------------------------|-----------|-------------------------------|---------|
| Cannabinoids       | LOQ                           | weight(%) | mg/g                          | mg/unit |
| D9-THC             | 10 PPM                        | N/D       | N/D                           | N/D     |
| THCA               | 10 PPM                        | N/D       | N/D                           | N/D     |
| CBD                | 10 PPM                        | 0.157%    | 1.568                         | 47.0    |
| CBDA               | 20 PPM                        | N/D       | N/D                           | N/D     |
| CBDV               | 20 PPM                        | N/D       | N/D                           | N/D     |
| CBC                | 10 PPM                        | N/D       | N/D                           | N/D     |
| CBN                | 10 PPM                        | N/D       | N/D                           | N/D     |
| CBG                | 10 PPM                        | N/D       | N/D                           | N/D     |
| CBGA               | 20 PPM                        | N/D       | N/D                           | N/D     |
| D8-THC             | 10 PPM                        | N/D       | N/D                           | N/D     |
| THCV               | 10 PPM                        | N/D       | N/D                           | N/D     |
| TOTAL D9-THC       |                               | N/D       | N/D                           | N/D     |
| TOTAL CBD*         |                               | 0.157%    | 1.568                         | 47.0    |
| TOTAL CANNABINOIDS |                               | 0.157%    | 1.568                         | 47.0    |