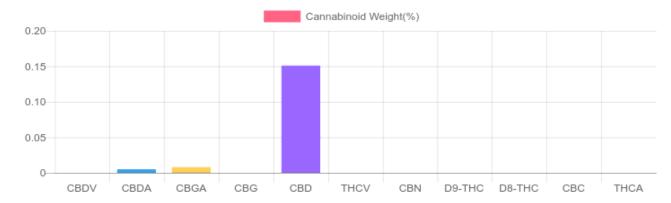

## **Cannabinoids Test**

| SHIMADZU INTEGRATED UPLC-PDA |                               |           |                               |         |
|------------------------------|-------------------------------|-----------|-------------------------------|---------|
| GSL SOP 400                  | PREPARED: 11/14/2019 12:39:56 |           | UPLOADED: 11/15/2019 09:03:06 |         |
| Cannabinoids                 | LOQ                           | weight(%) | mg/g                          | mg/unit |
| D9-THC                       | 10 PPM                        | N/D       | N/D                           | N/D     |
| THCA                         | 10 PPM                        | N/D       | N/D                           | N/D     |
| CBD                          | 10 PPM                        | 0.151%    | 1.509                         | 299.5   |
| CBDA                         | 20 PPM                        | 0.005%    | 0.052                         | 10.3    |
| CBDV                         | 20 PPM                        | N/D       | N/D                           | N/D     |
| CBC                          | 10 PPM                        | N/D       | N/D                           | N/D     |
| CBN                          | 10 PPM                        | N/D       | N/D                           | N/D     |
| CBG                          | 10 PPM                        | N/D       | N/D                           | N/D     |
| CBGA                         | 20 PPM                        | 0.008%    | 0.079                         | 15.7    |
| D8-THC                       | 10 PPM                        | N/D       | N/D                           | N/D     |
| THCV                         | 10 PPM                        | N/D       | N/D                           | N/D     |
| TOTAL D9-THC                 |                               | N/D       | N/D                           | N/D     |
| TOTAL CBD*                   |                               | 0.155%    | 1.555                         | 308.5   |
| TOTAL CANNABINOIDS           |                               | 0.164%    | 1.640                         | 325.5   |