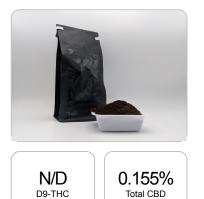

## **Cannabinoids Test**

| SHIMADZU INTEGRATED UPLC-PDA |                               |           |                               |         |
|------------------------------|-------------------------------|-----------|-------------------------------|---------|
| GSL SOP 400                  | PREPARED: 11/14/2019 12:39:56 |           | UPLOADED: 11/15/2019 09:03:06 |         |
| Cannabinoids                 | LOQ                           | weight(%) | mg/g                          | mg/unit |
| D9-THC                       | 10 PPM                        | N/D       | N/D                           | N/D     |
| THCA                         | 10 PPM                        | N/D       | N/D                           | N/D     |
| CBD                          | 10 PPM                        | 0.151%    | 1.509                         | 299.5   |
| CBDA                         | 20 PPM                        | 0.005%    | 0.052                         | 10.3    |
| CBDV                         | 20 PPM                        | N/D       | N/D                           | N/D     |
| CBC                          | 10 PPM                        | N/D       | N/D                           | N/D     |
| CBN                          | 10 PPM                        | N/D       | N/D                           | N/D     |
| CBG                          | 10 PPM                        | N/D       | N/D                           | N/D     |
| CBGA                         | 20 PPM                        | 0.008%    | 0.079                         | 15.7    |
| D8-THC                       | 10 PPM                        | N/D       | N/D                           | N/D     |
| THCV                         | 10 PPM                        | N/D       | N/D                           | N/D     |
| TOTAL D9-THC                 |                               | N/D       | N/D                           | N/D     |
| TOTAL CBD*                   |                               | 0.155%    | 1.555                         | 308.5   |
| TOTAL CANNABINOIDS           |                               | 0.164%    | 1.640                         | 325.5   |