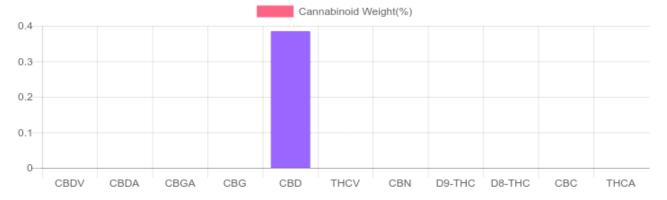

## Sample

N/D D9-THC 0.385% Total CBD

108.9 mg Cannabinoids per jar

108.9 mg CBD per jar

1 jar = 28.3 grams per jar x Cannabinoid concentration

## Cannabinoids Test

SHIMADZU INTEGRATED UPLC-PDA

| GSL SOP 400        | PREPARED: 02/10/2020 12:20:57 |           | UPLOADED: 02/11/2020 15:21:22 |        |
|--------------------|-------------------------------|-----------|-------------------------------|--------|
| Cannabinoids       | LOQ                           | weight(%) | mg/g                          | mg/jar |
| D9-THC             | 10 PPM                        | N/D       | N/D                           | N/D    |
| THCA               | 10 PPM                        | N/D       | N/D                           | N/D    |
| CBD                | 10 PPM                        | 0.385%    | 3.849                         | 108.9  |
| CBDA               | 20 PPM                        | N/D       | N/D                           | N/D    |
| CBDV               | 20 PPM                        | N/D       | N/D                           | N/D    |
| CBC                | 10 PPM                        | N/D       | N/D                           | N/D    |
| CBN                | 10 PPM                        | N/D       | N/D                           | N/D    |
| CBG                | 10 PPM                        | N/D       | N/D                           | N/D    |
| CBGA               | 20 PPM                        | N/D       | N/D                           | N/D    |
| D8-THC             | 10 PPM                        | N/D       | N/D                           | N/D    |
| THCV               | 10 PPM                        | N/D       | N/D                           | N/D    |
| TOTAL D9-THC       |                               | N/D       | N/D                           | N/D    |
| TOTAL CBD*         |                               | 0.385%    | 3.849                         | 108.9  |
| TOTAL CANNABINOIDS |                               | 0.385%    | 3.849                         | 108.9  |