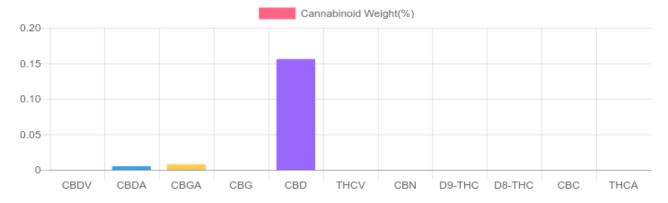

## Sample

N/D D9-THC 0.160% Total CBD

336.2 mg Cannabinoids per unit 319.1 mg CBD per unit

1 unit = 198.447 grams per unit x Cannabinoid concentration

## **Cannabinoids Test**

SHIMADZU INTEGRATED UPLC-PDA

| GSL SOP 400        | PREPARED: 11/14/2019 12:39:56 |           | UPLOADED: 11/15/2019 09:03:06 |         |
|--------------------|-------------------------------|-----------|-------------------------------|---------|
| Cannabinoids       | LOQ                           | weight(%) | mg/g                          | mg/unit |
| D9-THC             | 10 PPM                        | N/D       | N/D                           | N/D     |
| THCA               | 10 PPM                        | N/D       | N/D                           | N/D     |
| CBD                | 10 PPM                        | 0.156%    | 1.563                         | 310.2   |
| CBDA               | 20 PPM                        | 0.005%    | 0.051                         | 10.1    |
| CBDV               | 20 PPM                        | N/D       | N/D                           | N/D     |
| CBC                | 10 PPM                        | N/D       | N/D                           | N/D     |
| CBN                | 10 PPM                        | N/D       | N/D                           | N/D     |
| CBG                | 10 PPM                        | N/D       | N/D                           | N/D     |
| CBGA               | 20 PPM                        | 0.008%    | 0.080                         | 15.9    |
| D8-THC             | 10 PPM                        | N/D       | N/D                           | N/D     |
| THCV               | 10 PPM                        | N/D       | N/D                           | N/D     |
| TOTAL D9-THC       |                               | N/D       | N/D                           | N/D     |
| TOTAL CBD*         |                               | 0.160%    | 1.608                         | 319.1   |
| TOTAL CANNABINOIDS |                               | 0.169%    | 1.694                         | 336.2   |

Reporting Limit 10 ppm

\*Total CBD = CBD + CBDA x 0.877

N/D - Not Detected, B/LOQ - Below Limit of Quantification

4001 SW 47th Avenue Suite 208 Davie, FL 33314 1-833-TEST-CBD info@greenscientificlabs.com