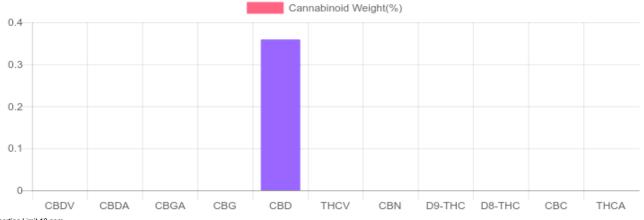

## Sample

N/D D9-THC 0.359% Total CBD

container

CBD per container

1 container = 100 grams per container x Cannabinoid concentration

## **Cannabinoids Test**

SHIMADZU INTEGRATED UPLC-PDA

PREPARED: 08/22/2019 17:30:53 GSL SOP 400

| Cannabinoids | LOQ    | weight(%) | mg/g  | mg/container |
|--------------|--------|-----------|-------|--------------|
| D9-THC       | 10 PPM | N/D       | N/D   | N/D          |
| THCA         | 10 PPM | N/D       | N/D   | N/D          |
| CBD          | 10 PPM | 0.359%    | 3.587 | 358.7        |
| CBDA         | 20 PPM | N/D       | N/D   | N/D          |
| CBDV         | 20 PPM | N/D       | N/D   | N/D          |
| CBC          | 10 PPM | N/D       | N/D   | N/D          |
| CBN          | 10 PPM | N/D       | N/D   | N/D          |
| CBG          | 10 PPM | N/D       | N/D   | N/D          |
| CBGA         | 20 PPM | N/D       | N/D   | N/D          |
| D8-THC       | 10 PPM | N/D       | N/D   | N/D          |
| THCV         | 10 PPM | N/D       | N/D   | N/D          |
| TOTAL D9-THC |        | N/D       | N/D   | N/D          |
| TOTAL CRD*   |        | 0.2509/   | 2 507 | 250 7        |

TOTAL CBD\* 0.359% 3.587 358.7 358.7 mg 358.7 mg TOTAL CANNABINOIDS 0.359% 3.587 358.7 Cannabinoids per

Reporting Limit 10 ppm \*Total CBD = CBD + CBDA x 0.877

N/D - Not Detected, B/LOQ - Below Limit of Quantification