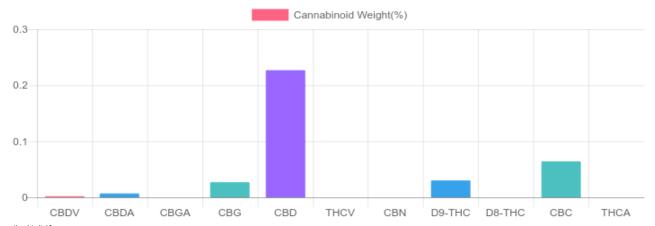

## Sample

0.030% D9-THC 0.233% Total CBD

355.7 mg Cannabinoids per container 233.8 mg CBD per container

1 container = 100 grams per container x Cannabinoid concentration

## **Cannabinoids Test**

SHIMADZU INTEGRATED UPLC-PDA

GSL SOP 400 PREPARED: 08/22/2019 17:30:53 UPLOADED: 08/23/2019 17:43:51

| Cannabinoids       | LOQ    | weight(%) | mg/g  | mg/container |
|--------------------|--------|-----------|-------|--------------|
| D9-THC             | 10 PPM | 0.030%    | 0.299 | 29.9         |
| THCA               | 10 PPM | N/D       | N/D   | N/D          |
| CBD                | 10 PPM | 0.227%    | 2.272 | 227.2        |
| CBDA               | 20 PPM | 0.007%    | 0.075 | 7.5          |
| CBDV               | 20 PPM | B/LOQ     | B/LOQ | B/LOQ        |
| CBC                | 10 PPM | 0.064%    | 0.637 | 63.7         |
| CBN                | 10 PPM | N/D       | N/D   | N/D          |
| CBG                | 10 PPM | 0.027%    | 0.274 | 27.4         |
| CBGA               | 20 PPM | N/D       | N/D   | N/D          |
| D8-THC             | 10 PPM | N/D       | N/D   | N/D          |
| THCV               | 10 PPM | N/D       | N/D   | N/D          |
| TOTAL D9-THC       |        | 0.030%    | 0.299 | 29.9         |
| TOTAL CBD*         |        | 0.233%    | 2.338 | 233.8        |
| TOTAL CANNABINOIDS |        | 0.355%    | 3.557 | 355.7        |