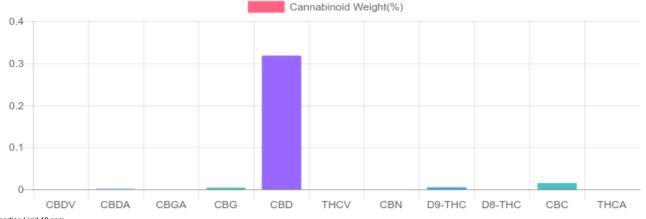

## Sample

0.005% D9-THC 0.318% Total CBD

342.0 mg Cannabinoids per container 318.2 mg CBD per container

1 container = 100 grams per container x Cannabinoid concentration

## **Cannabinoids Test**

SHIMADZU INTEGRATED UPLC-PDA

GSL SOP 400 PREPARED: 08/22/2019 17:30:53 UPLOADED: 08/23/2019 17:43:51

| Cannabinoids       | LOQ    | weight(%) | mg/g  | mg/container |
|--------------------|--------|-----------|-------|--------------|
| D9-THC             | 10 PPM | 0.005%    | 0.048 | 4.8          |
| THCA               | 10 PPM | N/D       | N/D   | N/D          |
| CBD                | 10 PPM | 0.318%    | 3.182 | 318.2        |
| CBDA               | 20 PPM | B/LOQ     | B/LOQ | B/LOQ        |
| CBDV               | 20 PPM | N/D       | N/D   | N/D          |
| CBC                | 10 PPM | 0.015%    | 0.146 | 14.6         |
| CBN                | 10 PPM | N/D       | N/D   | N/D          |
| CBG                | 10 PPM | 0.004%    | 0.044 | 4.4          |
| CBGA               | 20 PPM | N/D       | N/D   | N/D          |
| D8-THC             | 10 PPM | N/D       | N/D   | N/D          |
| THCV               | 10 PPM | N/D       | N/D   | N/D          |
| TOTAL D9-THC       |        | 0.005%    | 0.048 | 4.8          |
| TOTAL CBD*         |        | 0.318%    | 3.182 | 318.2        |
| TOTAL CANNABINOIDS |        | 0.342%    | 3.420 | 342.0        |