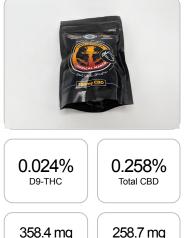

## Sample

## 358.4 mg Cannabinoids per container

1 container = 100 grams per container x Cannabinoid concentration

CBD per

container

PREPARED: 08/22/2019 17:30:53

Reporting Limit 10 ppm \*Total CBD = CBD + CBDA x 0.877