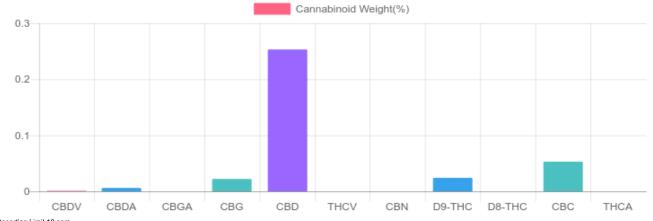

## 358.4 mg Cannabinoids per container

1 container = 100 grams per container x Cannabinoid concentration

CBD per

container

PREPARED: 08/22/2019 17:30:53

Reporting Limit 10 ppm \*Total CBD = CBD + CBDA x 0.877