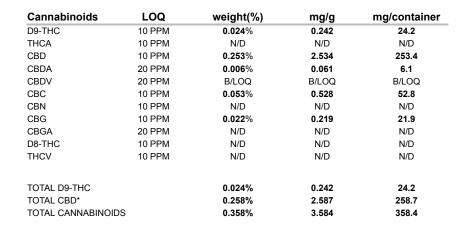

## 358.4 mg Cannabinoids per container

1 container = 100 grams per container x Cannabinoid concentration

CBD per

container

PREPARED: 08/22/2019 17:30:53

Reporting Limit 10 ppm \*Total CBD = CBD + CBDA x 0.877

N/D - Not Detected, B/LOQ - Below Limit of Quantification

4001 SW 47th Avenue Suite 207 Davie, FL 33314 1-833-TEST-CBD info@greenscientificlabs.com

Dr. Andrew Hall, Ph.D., CSO & Lab Director

Green Scientific Labs uses its best efforts to deliver high quality results and to verify that the data contained therein are based on sound scientific judgment and levels listed are guidelines only and all data was reported based on standard laboratory procedures and deviations. However Green Scientific Labs makes no warranties or claims to that effect and further shall not be liable for any damage or misrepresentation that may result from the use or misuse of the data contained herein in any way. Further, Green Scientific Labs makes no claims regarding representations of the analyzed sample to the larger batch from which it was taken. Data and information in this report are intended solely for the individual(s) for whom samples were submitted and as part of our strict confidentiality policy, Green Scientific Labs can only discuss results with the original client of record.