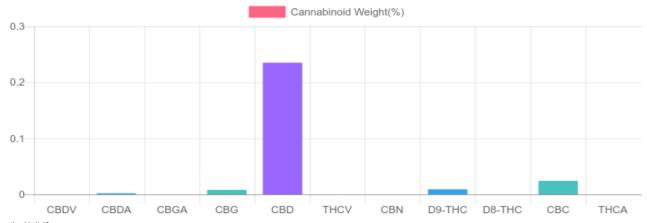

## Sample

Cannabinoids LOQ weight(%) mg/g mg/container D9-THC 10 PPM 0.009% 0.093 9.3 THCA 10 PPM N/D N/D N/D 10 PPM CBD 0.235% 2.353 235.3 CBDA 20 PPM B/LOQ B/I OO B/LOQ CBDV 20 PPM N/D N/D N/D CBC 10 PPM 0.024% 0.236 23.6 CBN 10 PPM N/D N/D N/D CBG 10 PPM 0.008% 0.084 8.4 CBGA 20 PPM N/D N/D N/D D8-THC 10 PPM N/D N/D N/D THCV 10 PPM N/D N/D N/D TOTAL D9-THC 0.009% 0.093 9.3 TOTAL CBD\* 0.235% 2.353 235.3 TOTAL CANNABINOIDS 0.276% 2.766 276.6