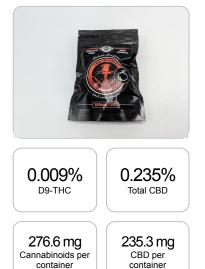

## Sample

Cannabinoids LOQ weight(%) mg/g mg/container D9-THC 10 PPM 0.009% 0.093 9.3 THCA 10 PPM N/D N/D N/D 10 PPM CBD 0.235% 2.353 235.3 CBDA 20 PPM B/LOQ B/I OO B/LOQ CBDV 20 PPM N/D N/D N/D CBC 10 PPM 0.024% 0.236 23.6 CBN 10 PPM N/D N/D N/D CBG 10 PPM 0.008% 0.084 8.4 CBGA 20 PPM N/D N/D N/D D8-THC 10 PPM N/D N/D N/D THCV 10 PPM N/D N/D N/D TOTAL D9-THC 0.009% 0.093 9.3 TOTAL CBD\* 0.235% 2.353 235.3 TOTAL CANNABINOIDS 0.276% 2.766 276.6