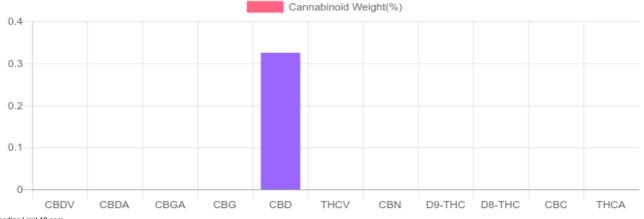

## Sample

N/D D9-THC 0.325% Total CBD

324.8 mg Cannabinoids per container 324.8 mg CBD per container

1 container = 100 grams per container x Cannabinoid concentration

## **Cannabinoids Test**

SHIMADZU INTEGRATED UPLC-PDA

GSL SOP 400 PREPARED: 08/22/2019 17:30:53 UPLOADED: 08/23/2019 17:43:51

| Cannabinoids       | LOQ    | weight(%) | mg/g  | mg/container |
|--------------------|--------|-----------|-------|--------------|
| D9-THC             | 10 PPM | N/D       | N/D   | N/D          |
| THCA               | 10 PPM | N/D       | N/D   | N/D          |
| CBD                | 10 PPM | 0.325%    | 3.248 | 324.8        |
| CBDA               | 20 PPM | N/D       | N/D   | N/D          |
| CBDV               | 20 PPM | N/D       | N/D   | N/D          |
| CBC                | 10 PPM | N/D       | N/D   | N/D          |
| CBN                | 10 PPM | N/D       | N/D   | N/D          |
| CBG                | 10 PPM | N/D       | N/D   | N/D          |
| CBGA               | 20 PPM | N/D       | N/D   | N/D          |
| D8-THC             | 10 PPM | N/D       | N/D   | N/D          |
| THCV               | 10 PPM | N/D       | N/D   | N/D          |
| TOTAL D9-THC       |        | N/D       | N/D   | N/D          |
| TOTAL CBD*         |        | 0.325%    | 3.248 | 324.8        |
| TOTAL CANNABINOIDS |        | 0.325%    | 3.248 | 324.8        |